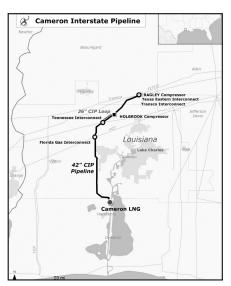

## ABOUT CAMERON INTERSTATE PIPELINE

Cameron Interstate Pipeline is a subsidiary of Sempra LNG. Cameron Interstate Pipeline is 3.5 miles of 36" pipeline in Calcasieu Parish, and 36 miles of 42" natural gas pipeline located in Cameron, Calcasieu, and Beauregard Parishes in Southwest Louisiana and links the Cameron LNG terminal to seven interstate pipelines that transport natural gas to major markets in the Midwest, Northeast and Southeast.

# LOUISIANA PARISHES OF OPERATION:

Beauregard Calcasieu Cameron

Changes may occur. Contact the operator to discuss their pipeline systems and areas of operation.