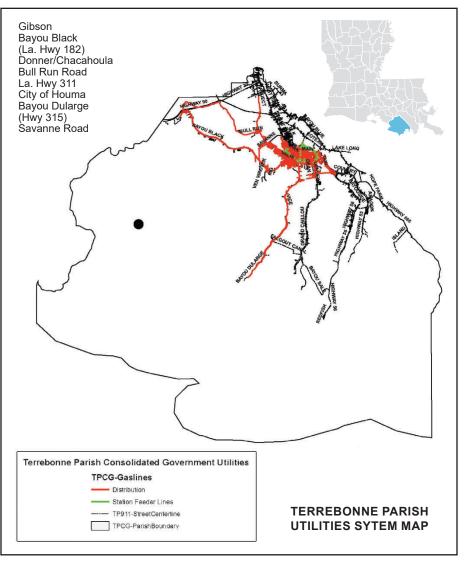

Website: www.tpcg.org

Terrebonne Parish Consolidated Government is one of three (3) natural gas distribution companies located in Terrebonne Parish. The distribution system consists of 416 miles of gas lines serving approximately 14,500 customers, and operates with two (2) difference pressures. The pressure of the distribution system serving gas customers is below 60 psig, and the pipeline, which interconnects the system regulator stations, operate at 300 to 600 psig.

## LOUISIANA PARISHES OF OPERATION:

Terrebonne

Changes may occur. Contact the operator to discuss their pipeline systems and areas of operation.

**146** PAL25