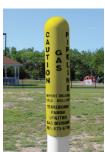

### COMMITMENT TO SAFETY, HEALTH & ENVIRONMENT

Terrebonne Parish Consolidated Government Gas Division is committed to public safety, protection of the environment and operation of its facilities in compliance with all applicable rules and regulations. Terrebonne Parish Consolidated Government's gas pipeline right-of-way is visually inspected on a regular basis. Above ground marker signs are displayed along the right-of-way to alert the public and contractors to the existence of the pipelines.