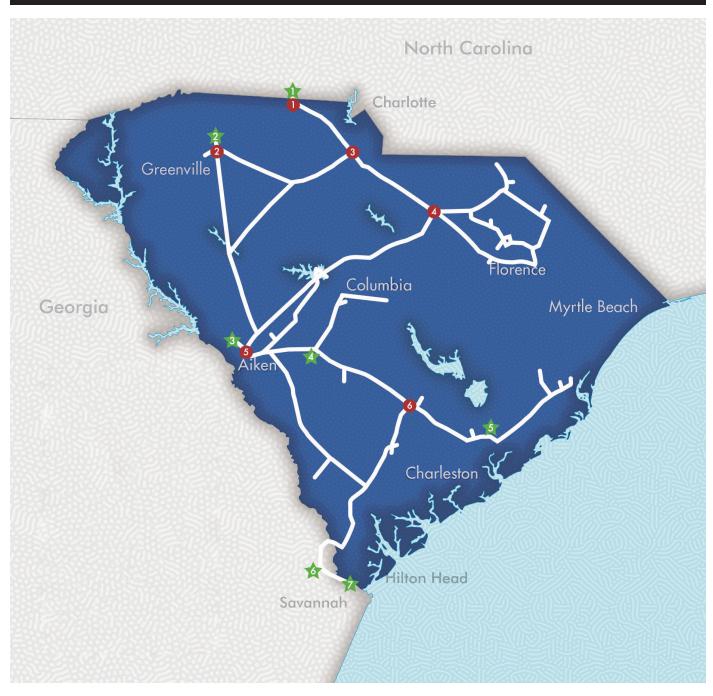

CGT is a transportation-only service provider. This allows CGT customers to manage their commodity risk through the wholesale supply market. CGT's pipeline system is designed to serve Firm Transportation (FT) customers. FT service ensures pipeline capacity is available to transport customers' natural gas supply whenever it is needed, 365 days per year. A map of CGT's system is on the following page.

### Facts:

- Approximately 70% of the natural gas consumed in South Carolina flows through CGT's pipeline system.
- 1,472 miles of natural gas transmission lines in South Carolina and Georgia
- Seven supply interconnects, six compressor stations and 150+ delivery points
- Natural gas supplied through interconnects in the South Carolina upstate, Aiken, South Carolina and near Savannah, Georgia.
- Regulated by the Federal Energy Regulatory Commission (FERC) and the Pipeline Hazardous Material Safety Administration (PHMSA)